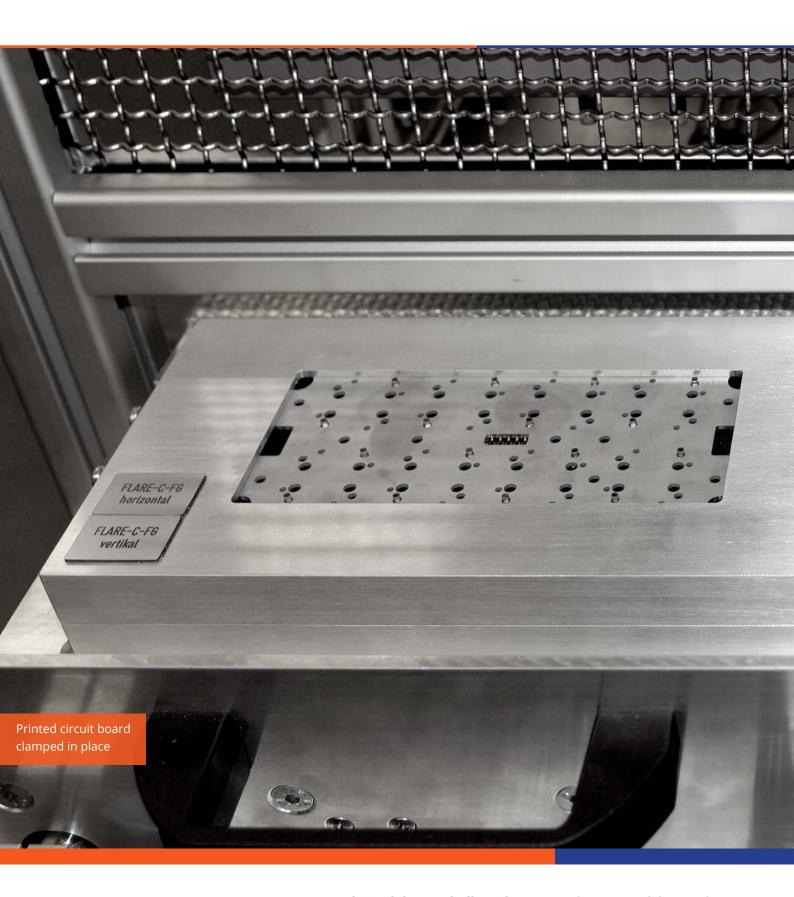

#### Technical data of the installation

Air heater Blower

Output: 2 kW High pressure blower