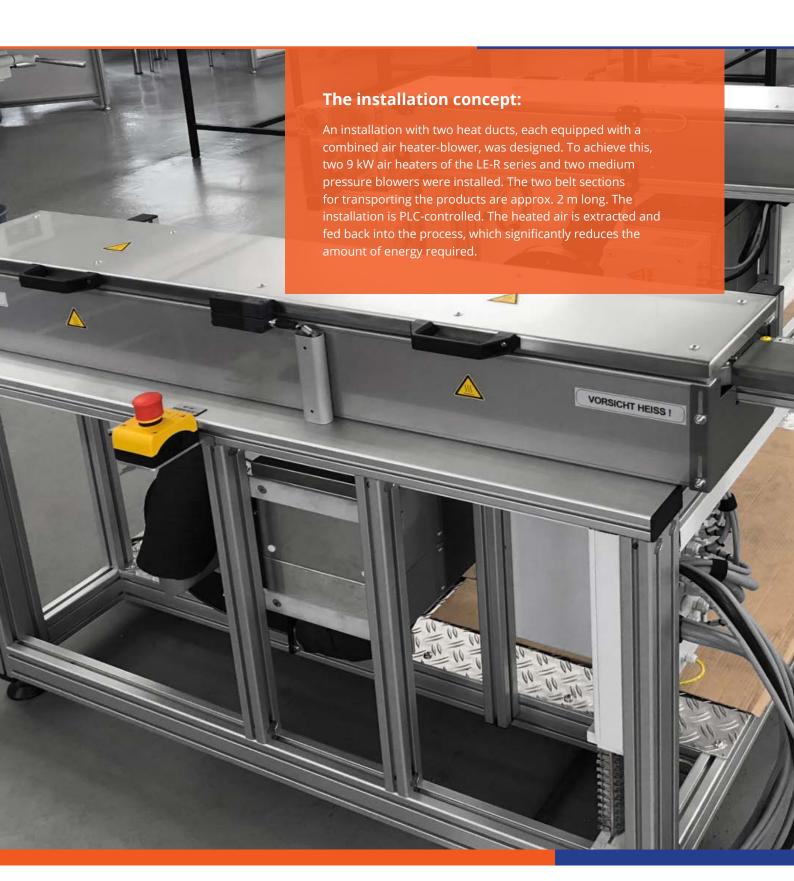

#### Technical data of the installation

#### Air heaters

2 x HAPRO LE-R

Power output: 9 kW each

#### Controller

PLC controller